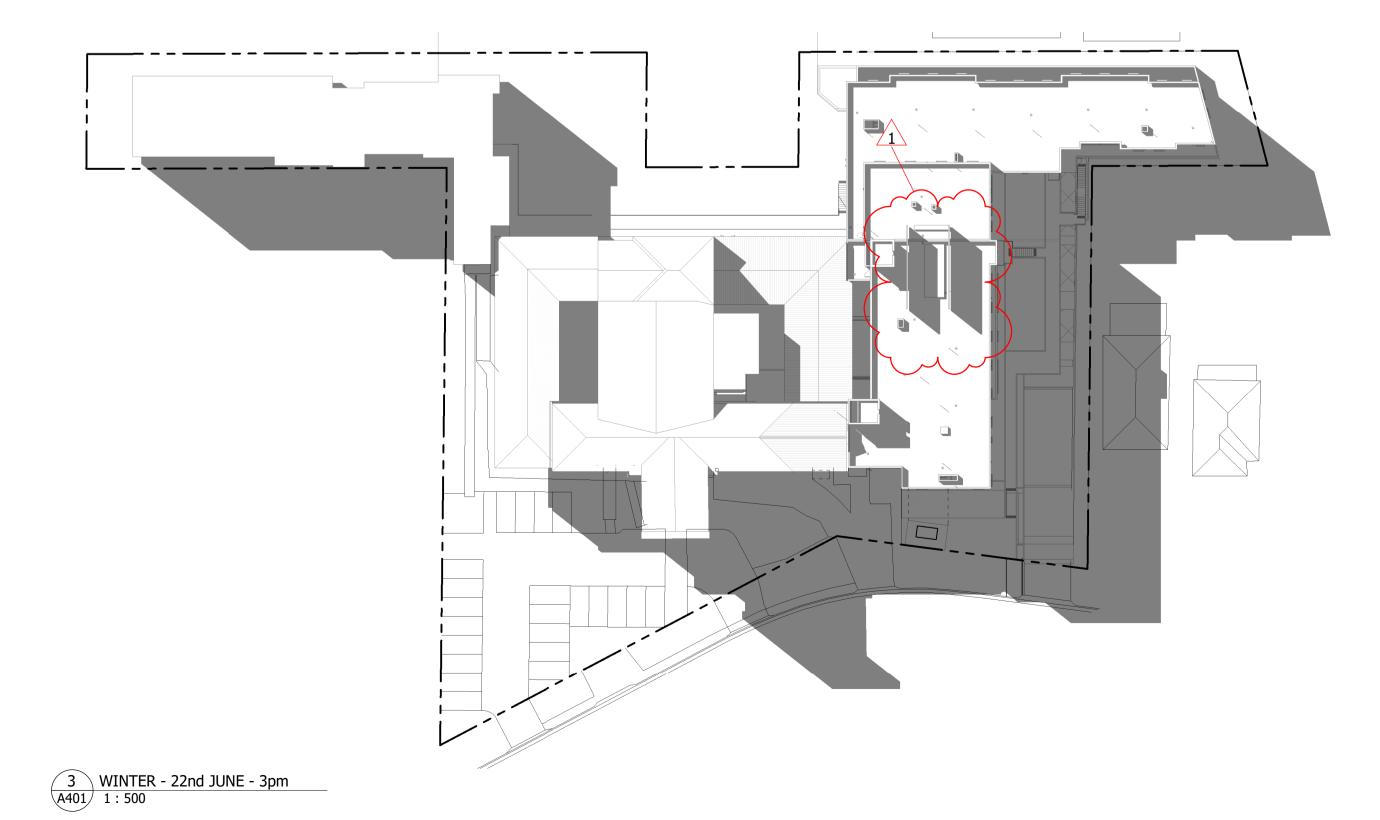

Location
58 QUIRK STREET, DEE WHY NSW 2099

Project Number 18-0032

10 0002

SHADOW DIAGRAMS -WINTER

Scale (A1) 1:500

Date Printed 9 등 13/08/2020 1:36:33 PM 등

Drawing Number A151

The information contained in this document is copyright and may not be used or reproduced for any other project or purpose.