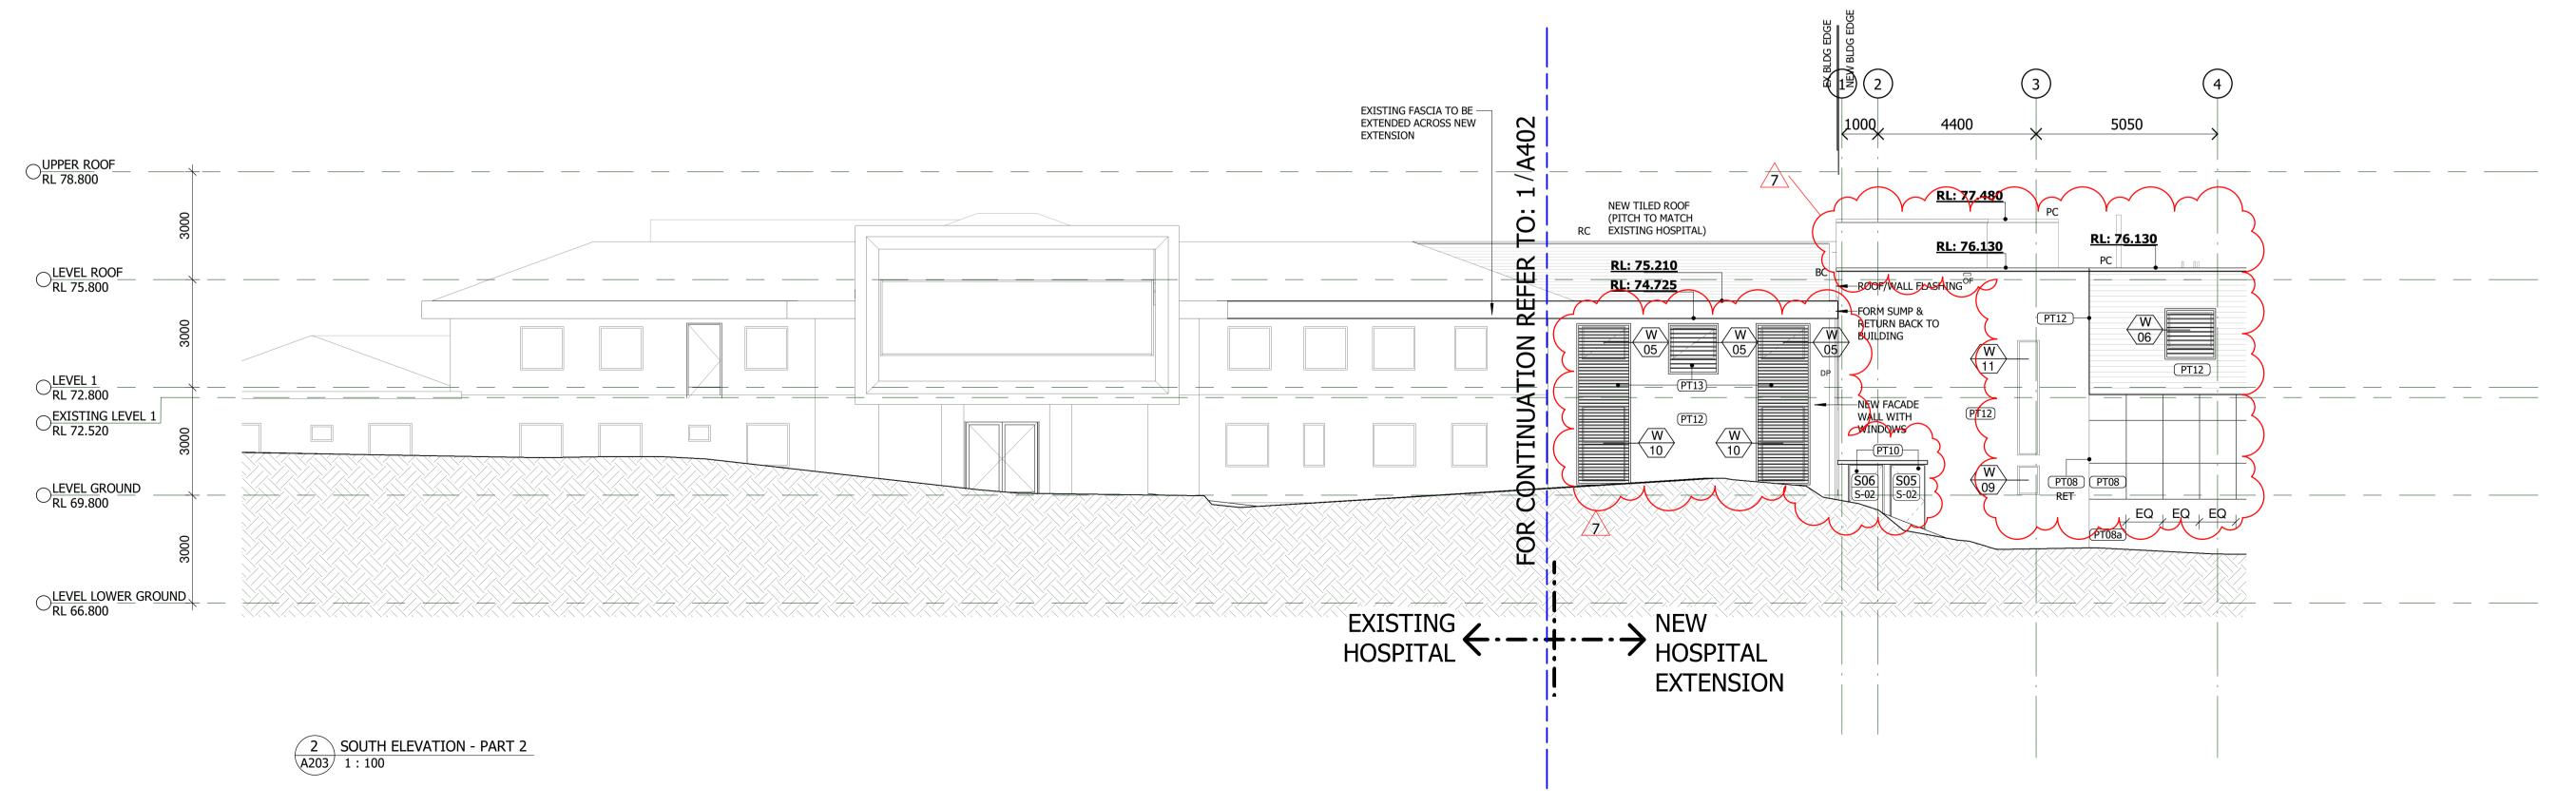

PC PARAPET CAPPING RC RIDGE CAPPING TILE

AS BUILT
FOR INFORMATION ONLY BASED ON INFORMATION PROVIDED

7 AS BUILT ISSUE 14.08.20 DR EC
6 ROOF & FASCADE AMENDMENTS 14.11.2019 DR EC
5 HORIZONAL LOUVRE 03.09.2019 DR EC
AMMENDMENTS
4 STRUCTURAL & MECHANICAL 17.07.2019 DR EC
CO-ORDINATION

Architect/ Designer
dwp
www.dwp.com

Client
DELMAR PRIVATE HOSPITAL

Project
DELMAR PRIVATE HOSPITAL ADDITION

58 QUIRK STREET, DEE WHY NSW 2099

roject Number

18-0032

BUILDING ELEVATIONS
- SHEET 2

Scale (A1) Date Printed
1:100 13/08/2020 4:47:02 PM

Drawing Number
A402

The information contained in this document is copyright and may not be used or reproduced for any other project or purpose.

Verify all dimensions and levels on site and report any discrepancies to dwp for direction prior to the commencement of work.

Reproduction prohibited unless authorised in writing by dwp.

LEGEND: DP DOWN PIPE

DP DOWN PIPE
HRG HALF ROUND EAVES GUTTER
OF OVER FLOW
PC PARAPET CAPPING
RC RIDGE CAPPING TILE
W WINDOW

**AS BUILT** 

FOR INFORMATION ONLY BASED ON INFORMATION PROVIDED