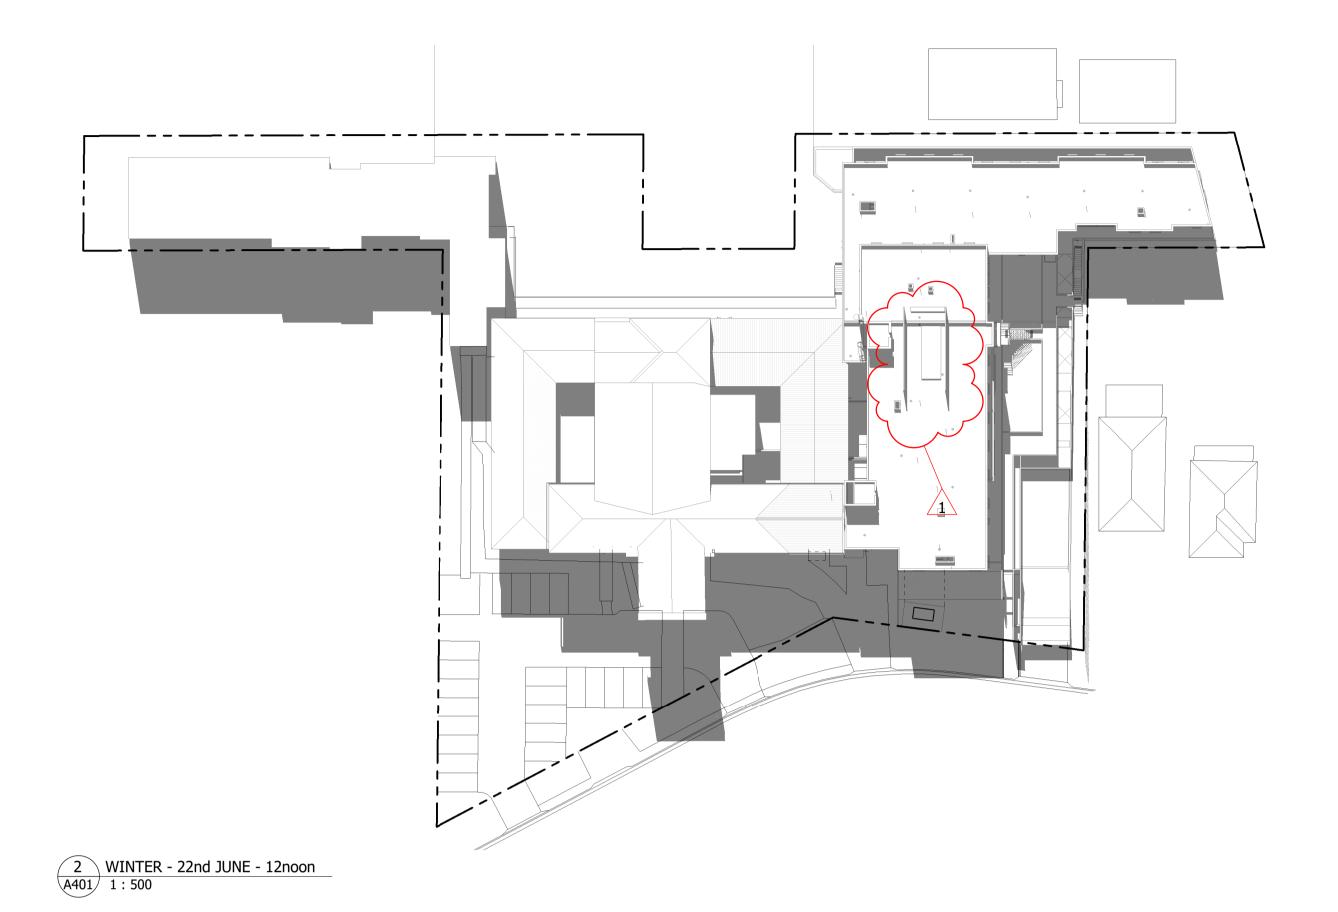

Location
58 QUIRK STREET, DEE WHY NSW 2099

Project Number 18-0032

10 0002

SHADOW DIAGRAMS -WINTER

Scale (A1) 1:500

Date Printed 9 등 13/08/2020 1:36:33 PM 등

Drawing Number A151

The information contained in this document is copyright and may not be used or reproduced for any other project or purpose.