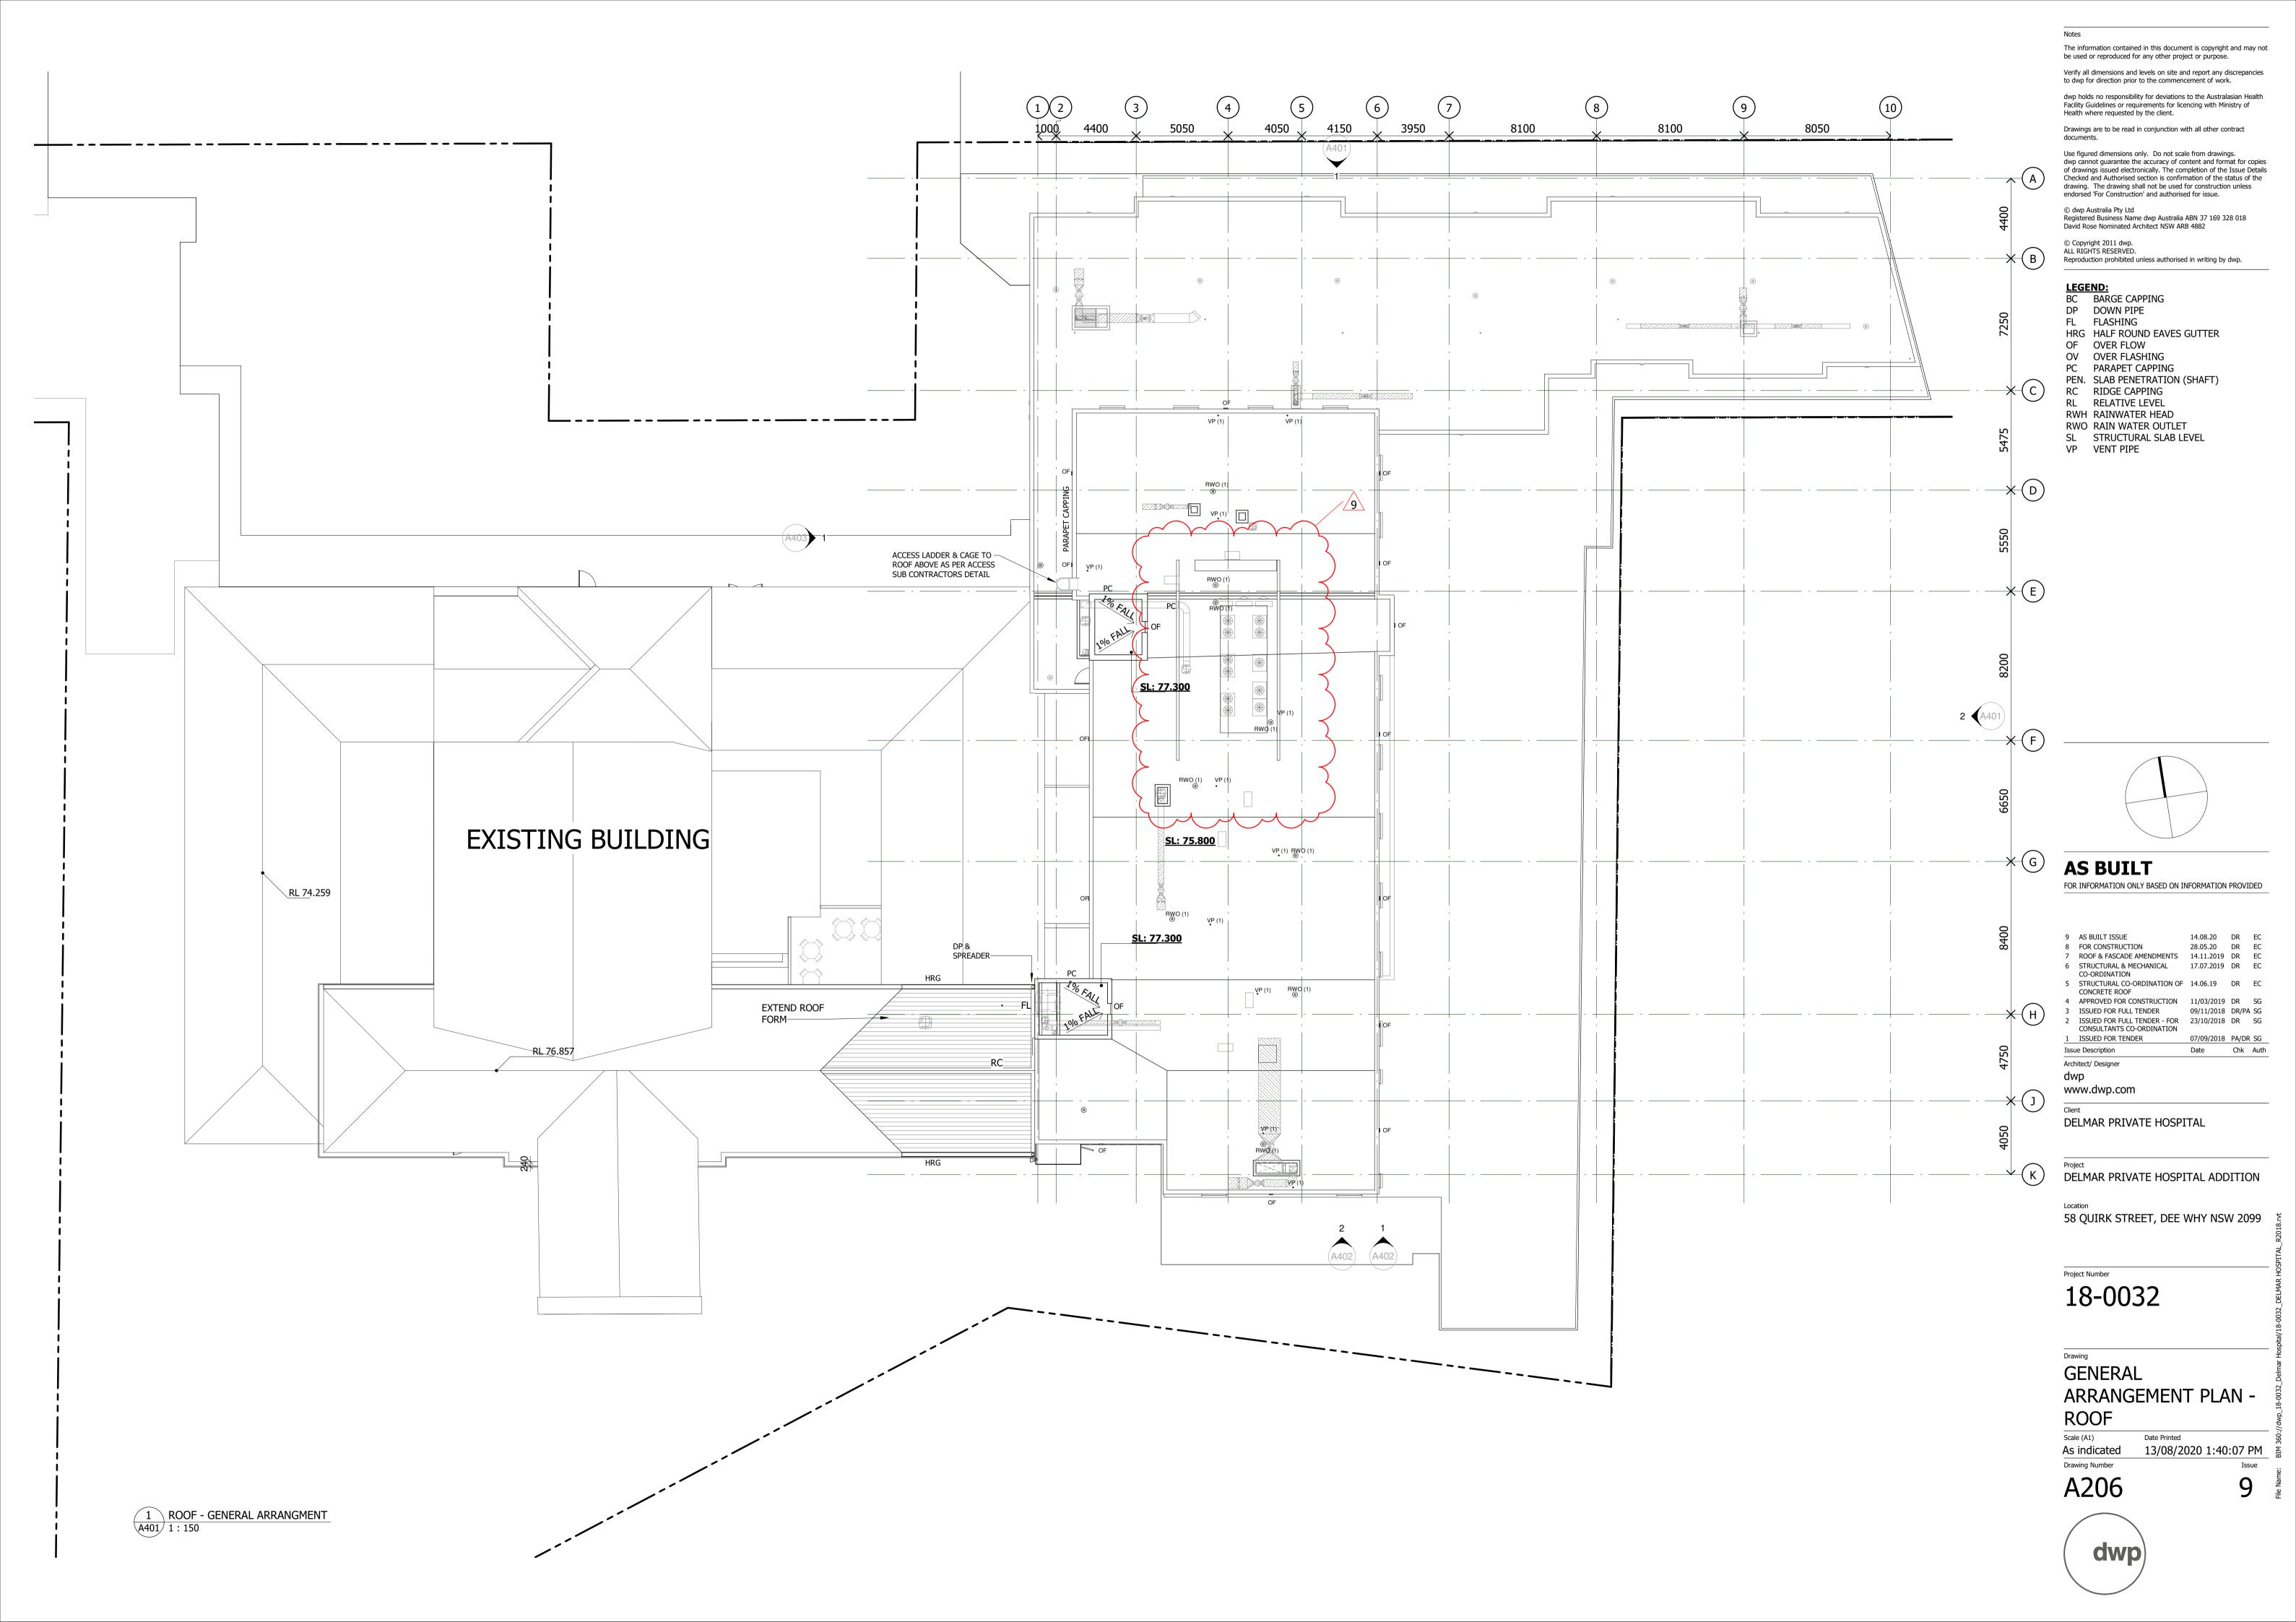

Drawings are to be read in conjunction with all other contract documents.

Use figured dimensions only. Do not scale from drawings. dwp cannot guarantee the accuracy of content and format for copies

of drawings issued electronically. The completion of the Issue Details Checked and Authorised section is confirmation of the status of the drawing. The drawing shall not be used for construction unless endorsed 'For Construction' and authorised for issue. © dwp Australia Pty Ltd Registered Business Name dwp Australia ABN 37 169 328 018 David Rose Nominated Architect NSW ARB 4882 © Copyright 2011 dwp. Reproduction prohibited unless authorised in writing by dwp. THE LANDSCAPE SHOWN ARE INDICATIVE. PLEASE REFER TO THE LANDSCAPE ARCHITECT DRAWINGS FOR PLANT SPECIES AND REQUIRED SOIL DEPTH. PLEASE REFER TO CIVIL DRAWINGS FOR RETAINING WALL DETAILS FOR PLANTER BOXES ON THE BASEMENT ROOF SLAB. FIRE WALL WITH FRL 120/120/120 FIRE SEPERATING WALL WITH FRL 60/60/60 + SMOKE WALL ----- EXPANSION JOINT OF OVER FLOW RWO RAIN WATER OUTLET CONFIRM LOCATION OF FIRE & SMOKE WALLS WITH FIRE ENGINEERS REPORT.

## **AS BUILT**

FOR INFORMATION ONLY BASED ON INFORMATION PROVIDED

12 AS BUILT ISSUE 11 FOR CONSTRUCTION 28.05.20 DR EC 10 AMENDMENTS 04.12.2019 DR EC 9 AMENDMENTS 26.11.2019 DR EC 8 AMENDMENTS 03.10.2019 DR EC 7 RAMP/STAIR AMENDMENTS 30.09.2019 DR EC 6 STRUCTURAL & MECHANICAL 27.06.19 DR EC CO-ORDINATION 5 GENERAL AMENDMENTS 4 APPROVED FOR CONSTRUCTION 11/03/2019 DR SG 3 ISSUED FOR FULL TENDER 09/11/2018 DR/PA SG 2 ISSUED FOR FULL TENDER - FOR 23/10/2018 DR SG CONSULTANTS CO-ORDINATION 1 ISSUED FOR TENDER Issue Description Date Chk Auth

Architect/ Designer
dwp
www.dwp.com

Client
DELMAR PRIVATE HOSPITAL

Project
DELMAR PRIVATE HOSPITAL ADDITION

58 QUIRK STREET, DEE WHY NSW 2099

Project Number 18-0032

GENERAL
ARRANGEMENT PLAN BASEMENT

12 he

Drawing Number
A202