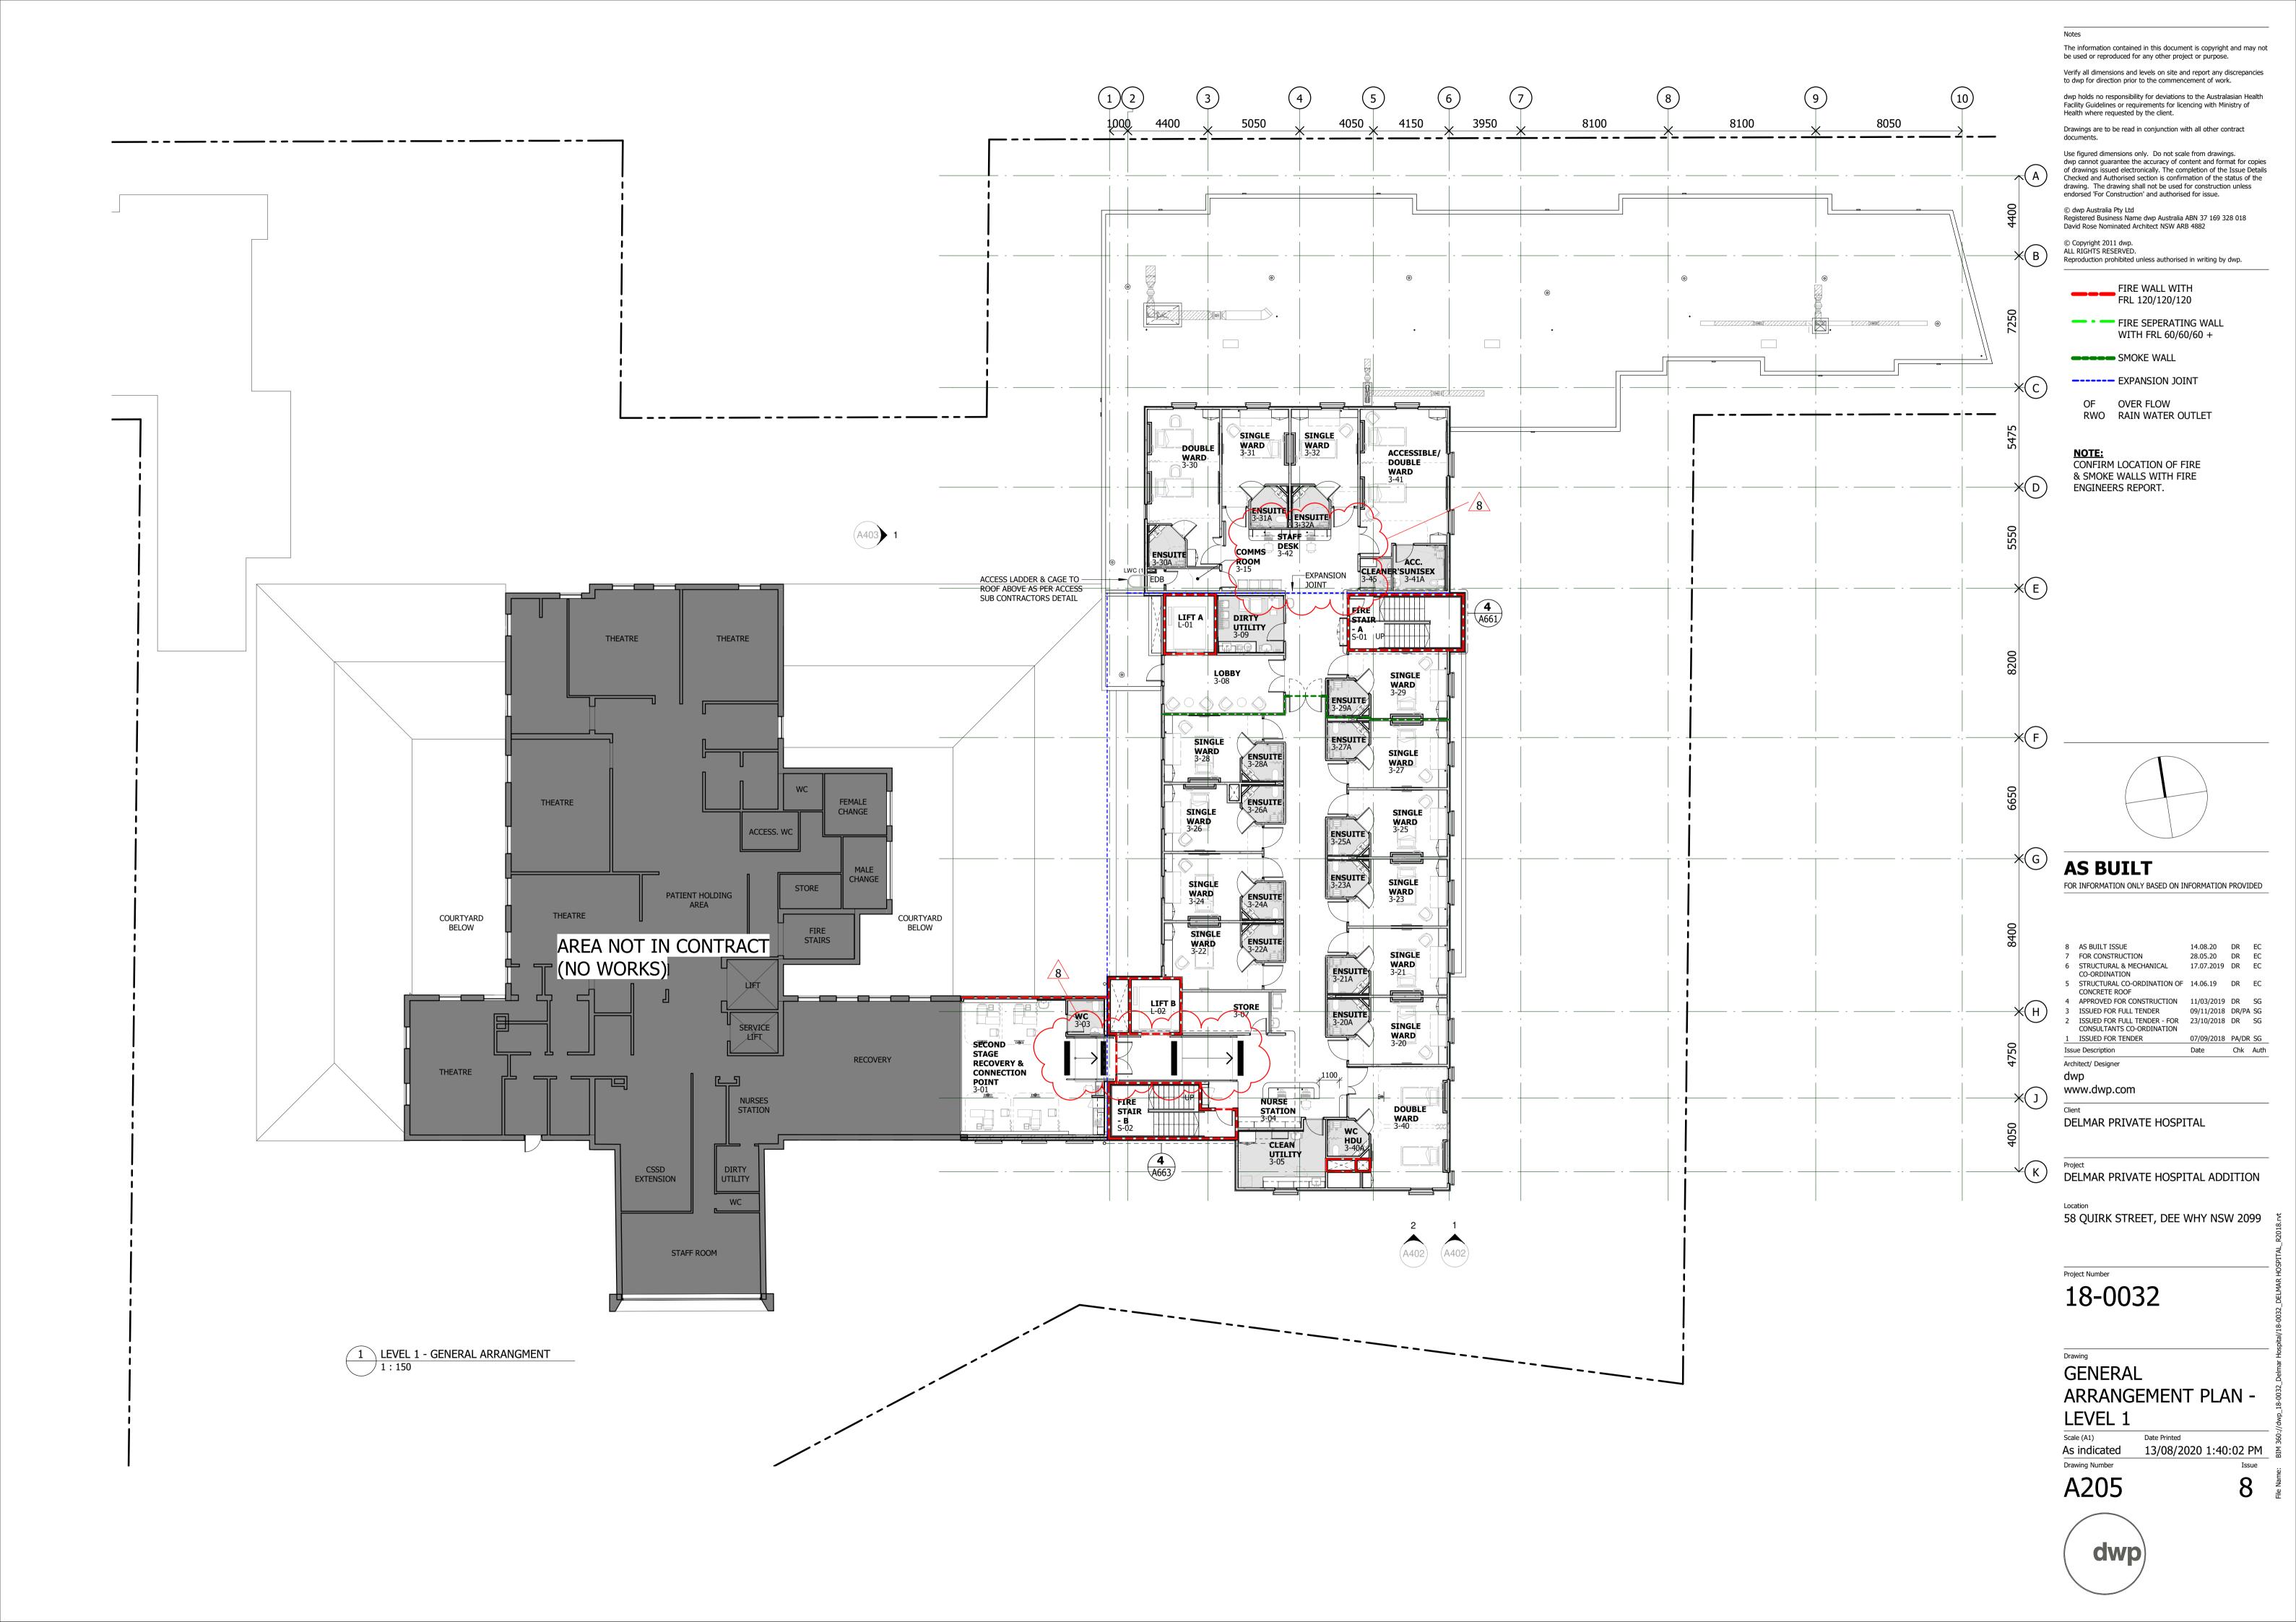

Drawings are to be read in conjunction with all other contract documents.

Use figured dimensions only. Do not scale from drawings. dwp cannot guarantee the accuracy of content and format for copies

of drawings issued electronically. The completion of the Issue Details Checked and Authorised section is confirmation of the status of the drawing. The drawing shall not be used for construction unless endorsed 'For Construction' and authorised for issue. © dwp Australia Pty Ltd Registered Business Name dwp Australia ABN 37 169 328 018 David Rose Nominated Architect NSW ARB 4882 © Copyright 2011 dwp. Reproduction prohibited unless authorised in writing by dwp. THE LANDSCAPE SHOWN ARE INDICATIVE. PLEASE REFER TO THE LANDSCAPE ARCHITECT DRAWINGS FOR PLANT SPECIES AND REQUIRED SOIL DEPTH. PLEASE REFER TO CIVIL DRAWINGS FOR RETAINING WALL DETAILS FOR PLANTER BOXES ON THE BASEMENT ROOF SLAB. FIRE WALL WITH FRL 120/120/120 FIRE SEPERATING WALL WITH FRL 60/60/60 + SMOKE WALL ----- EXPANSION JOINT OF OVER FLOW RWO RAIN WATER OUTLET CONFIRM LOCATION OF FIRE & SMOKE WALLS WITH FIRE ENGINEERS REPORT.

## **AS BUILT**

FOR INFORMATION ONLY BASED ON INFORMATION PROVIDED

12 AS BUILT ISSUE 11 FOR CONSTRUCTION 28.05.20 DR EC 10 AMENDMENTS 04.12.2019 DR EC 9 AMENDMENTS 26.11.2019 DR EC 8 AMENDMENTS 03.10.2019 DR EC 7 RAMP/STAIR AMENDMENTS 30.09.2019 DR EC 6 STRUCTURAL & MECHANICAL 27.06.19 DR EC CO-ORDINATION 5 GENERAL AMENDMENTS 4 APPROVED FOR CONSTRUCTION 11/03/2019 DR SG 3 ISSUED FOR FULL TENDER 09/11/2018 DR/PA SG 2 ISSUED FOR FULL TENDER - FOR 23/10/2018 DR SG CONSULTANTS CO-ORDINATION 1 ISSUED FOR TENDER Issue Description Date Chk Auth

Architect/ Designer
dwp
www.dwp.com

Client
DELMAR PRIVATE HOSPITAL

Project
DELMAR PRIVATE HOSPITAL ADDITION

58 QUIRK STREET, DEE WHY NSW 2099

Project Number 18-0032

GENERAL
ARRANGEMENT PLAN BASEMENT

12 he

Drawing Number
A202

Project Number

18-0032

**GENERAL** ARRANGEMENT PLAN -GROUND FLOOR

As indicated 13/08/2020 1:39:43 PM

8

A204

**AS BUILT** FOR INFORMATION ONLY BASED ON INFORMATION PROVIDED 4750 6650 8200 5475 4400 4050 8400 5550 7250 Our Telephone Street St LIGHTWEIGHT CLADDING WITH JOINTS -RL: 77.480 -LIGHTWEIGHT CLADDING —CONTINUOUS SUNSCREEN -NO JOINTS WITH HORIZONTAL MEMBERS COLOUR - PT11 RL: 76.130 LIGHTWEIGHT FACADE CLADDING WITH COLOUR PT12 COLOUR PT13 PT12 EXPRESSED JOINTS COLOUR PT08-CEVEL ROOF\_ RL 75.800 PT13 PT12 W 15 PT12 SUNCREEN WITH HORIZONTAL MEMBERS (PT12) RL: 73.130 EQ EQ EQ EQ ORL 72.800 COLOUR PT13 CEXISTING LEVEL 1
RL 72.520 -VERTICAL SUNSCREEN COLOUR T13 (PT13)-D03 S-01 CEVEL GROUND RL 69.800 PT08a  $\frac{\overline{W}}{01}$ CLEVEL LOWER GROUND RL 66.800 WC1 -SANDSTONE BLOCKWORK TO BASEMENT FACE WHERE ABOVE EXISTING GRADE Drawing **PARKING** 0-05