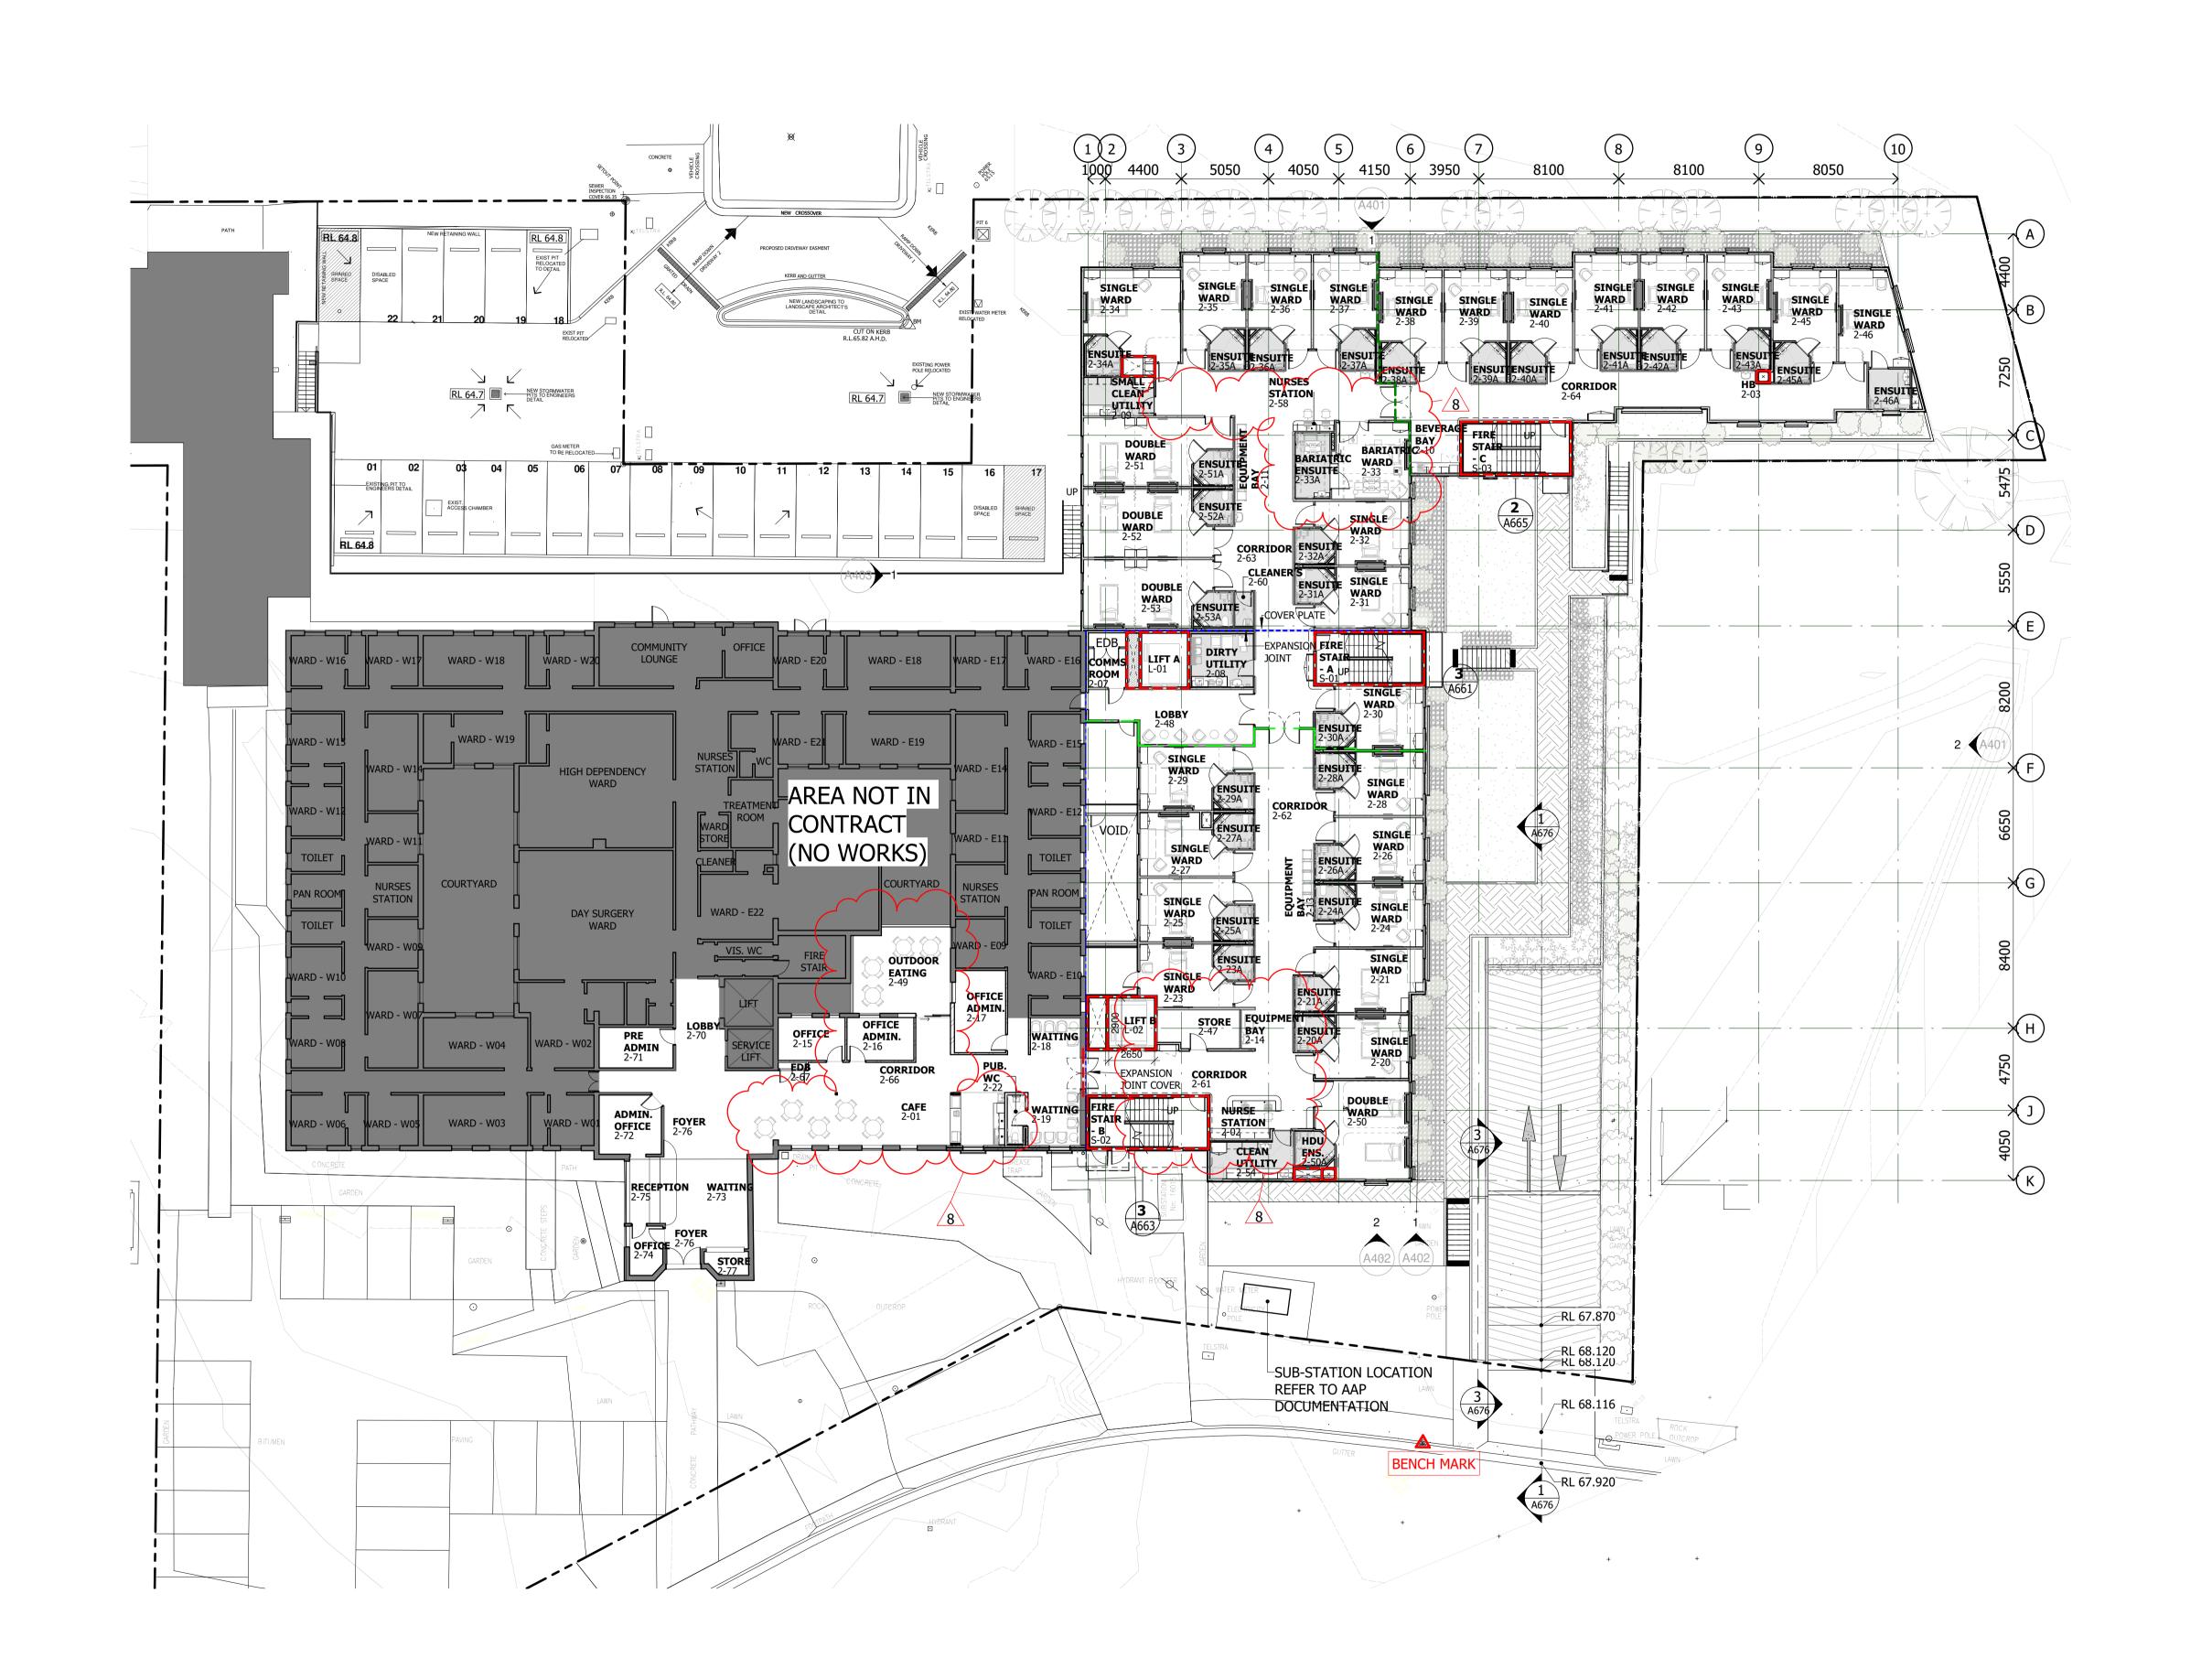

FIRE WALL WITH

FRL 120/120/120

- FIRE SEPERATING WALL WITH FRL 60/60/60 +

SMOKE WALL

---- EXPANSION JOINT OF OVER FLOW

RWO RAIN WATER OUTLET

CONFIRM LOCATION OF FIRE & SMOKE WALLS WITH FIRE ENGINEERS REPORT.

**AS BUILT** FOR INFORMATION ONLY BASED ON INFORMATION PROVIDED

| AS BUILT ISSUE                        | 14.08.20   | DR    |   |
|---------------------------------------|------------|-------|---|
| FOR CONSTRUCTION                      | 28.05.20   | DR    |   |
| AMENDMENTS                            | 04.12.2019 | DR    |   |
| STRUCTURAL & MECHANICAL CO-ORDINATION | 27.06.19   | DR    |   |
| APPROVED FOR CONSTRUCTION             | 11/03/2019 | DR    |   |
| ISSUED FOR FULL TENDER                | 09/11/2018 | DR/PA |   |
| ISSUED FOR FULL TENDER - FOR          | 23/10/2018 | DR    | : |

CONSULTANTS CO-ORDINATION 1 ISSUED FOR TENDER 07/09/2018 PA/DR SG Chk Auth Issue Description Architect/ Designer

www.dwp.com

DELMAR PRIVATE HOSPITAL

DELMAR PRIVATE HOSPITAL ADDITION

58 QUIRK STREET, DEE WHY NSW 2099

Project Number

18-0032

**GENERAL** ARRANGEMENT PLAN -GROUND FLOOR

As indicated 13/08/2020 1:39:43 PM

8

A204

**AS BUILT** FOR INFORMATION ONLY BASED ON INFORMATION PROVIDED 4750 6650 8200 5475 4400 4050 8400 5550 7250 Our Telephone Street St LIGHTWEIGHT CLADDING WITH JOINTS -RL: 77.480 -LIGHTWEIGHT CLADDING —CONTINUOUS SUNSCREEN -NO JOINTS WITH HORIZONTAL MEMBERS COLOUR - PT11 RL: 76.130 LIGHTWEIGHT FACADE CLADDING WITH COLOUR PT12 COLOUR PT13 PT12 EXPRESSED JOINTS COLOUR PT08-CEVEL ROOF\_ RL 75.800 PT13 PT12 W 15 PT12 SUNCREEN WITH HORIZONTAL MEMBERS (PT12) RL: 73.130 EQ EQ EQ EQ ORL 72.800 COLOUR PT13 CEXISTING LEVEL 1
RL 72.520 -VERTICAL SUNSCREEN COLOUR T13 (PT13)-D03 S-01 CEVEL GROUND RL 69.800 PT08a  $\frac{\overline{W}}{01}$ CLEVEL LOWER GROUND RL 66.800 WC1 -SANDSTONE BLOCKWORK TO BASEMENT FACE WHERE ABOVE EXISTING GRADE Drawing **PARKING** 0-05