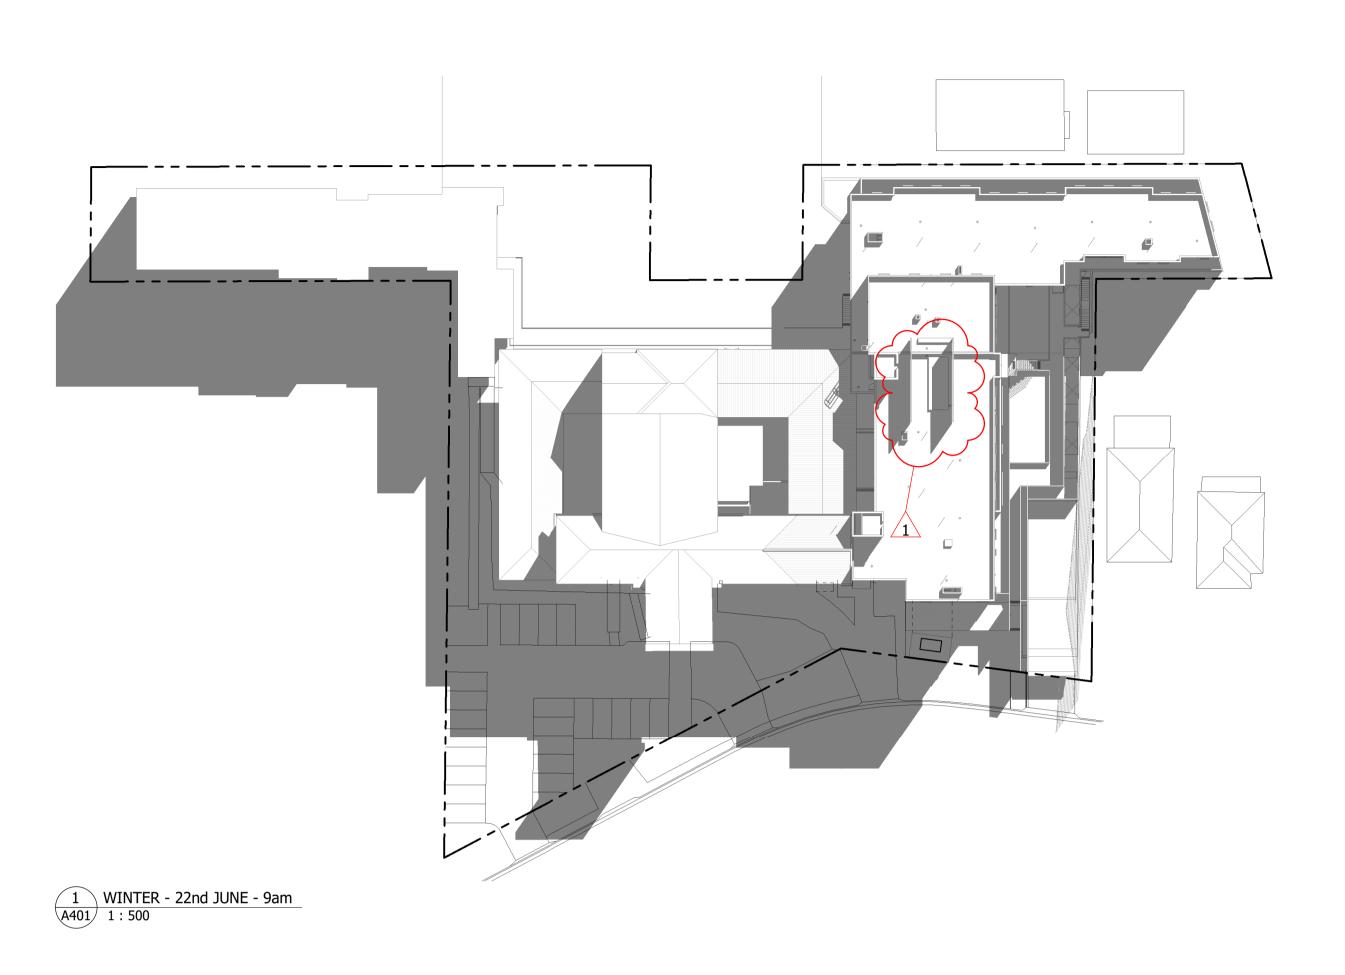

Location
58 QUIRK STREET, DEE WHY NSW 2099

Project Number 18-0032

10 0002

SHADOW DIAGRAMS -WINTER

Scale (A1) 1:500

Date Printed 9 등 13/08/2020 1:36:33 PM 등

Drawing Number A151

The information contained in this document is copyright and may not be used or reproduced for any other project or purpose.