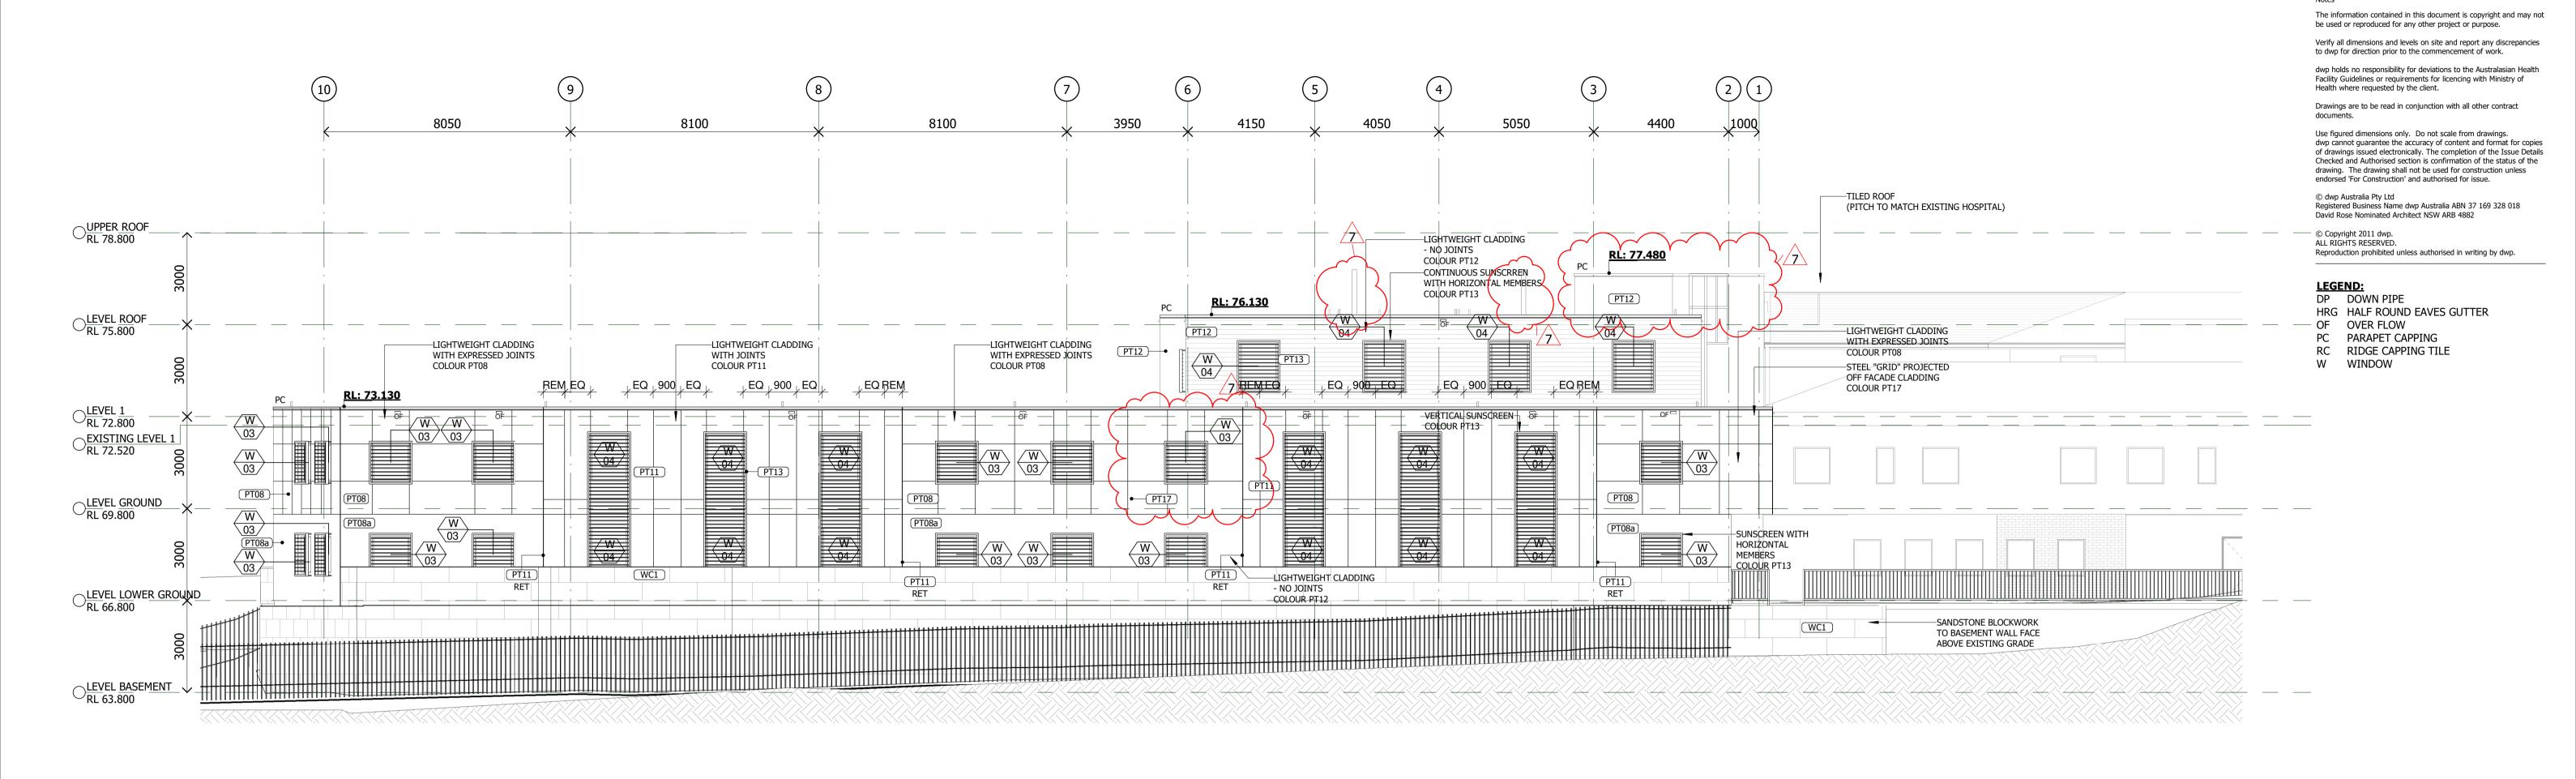

7 AS BUILT ISSUE 6 ROOF & FASCADE AMENDMENTS 14.11.2019 DR EC HORIZONAL LOUVRE AMMENDMENTS 4 STRUCTURAL & MECHANICAL CO-ORDINATION 3 APPROVED FOR CONSTRUCTION 2 ISSUED FOR FULL TENDER 09/11/2018 DR/PA SG 07/09/2018 PA/DR SG 1 ISSUED FOR TENDER Date Chk Auth Issue Description Architect/ Designer www.dwp.com DELMAR PRIVATE HOSPITAL DELMAR PRIVATE HOSPITAL ADDITION 58 QUIRK STREET, DEE WHY NSW 2099 18-0032 **BUILDING ELEVATIONS** - SHEET 1 Scale (A1) 1:100 13/08/2020 4:46:53 PM Drawing Number A401

2 EAST ELEVATION

CEVEL BASEMENT -

NORTH ELEVATION

dwp)

The information contained in this document is copyright and may not be used or reproduced for any other project or purpose.

Verify all dimensions and levels on site and report any discrepancies to dwp for direction prior to the commencement of work.

Health where requested by the client.

ALL RIGHTS RESERVED.

Reproduction prohibited unless authorised in writing by dwp.

LEGEND:

W WINDOW

DP DOWN PIPE HRG HALF ROUND EAVES GUTTER

OF OVER FLOW PC PARAPET CAPPING

PC PARAPET CAPPING RC RIDGE CAPPING TILE

AS BUILT
FOR INFORMATION ONLY BASED ON INFORMATION PROVIDED

7 AS BUILT ISSUE 14.08.20 DR EC
6 ROOF & FASCADE AMENDMENTS 14.11.2019 DR EC
5 HORIZONAL LOUVRE 03.09.2019 DR EC
AMMENDMENTS
4 STRUCTURAL & MECHANICAL 17.07.2019 DR EC
CO-ORDINATION

Architect/ Designer
dwp
www.dwp.com

Client
DELMAR PRIVATE HOSPITAL

Project
DELMAR PRIVATE HOSPITAL ADDITION

58 QUIRK STREET, DEE WHY NSW 2099

roject Number

18-0032

BUILDING ELEVATIONS
- SHEET 2

Scale (A1) Date Printed
1:100 13/08/2020 4:47:02 PM

Drawing Number
A402

The information contained in this document is copyright and may not be used or reproduced for any other project or purpose.

Verify all dimensions and levels on site and report any discrepancies to dwp for direction prior to the commencement of work.