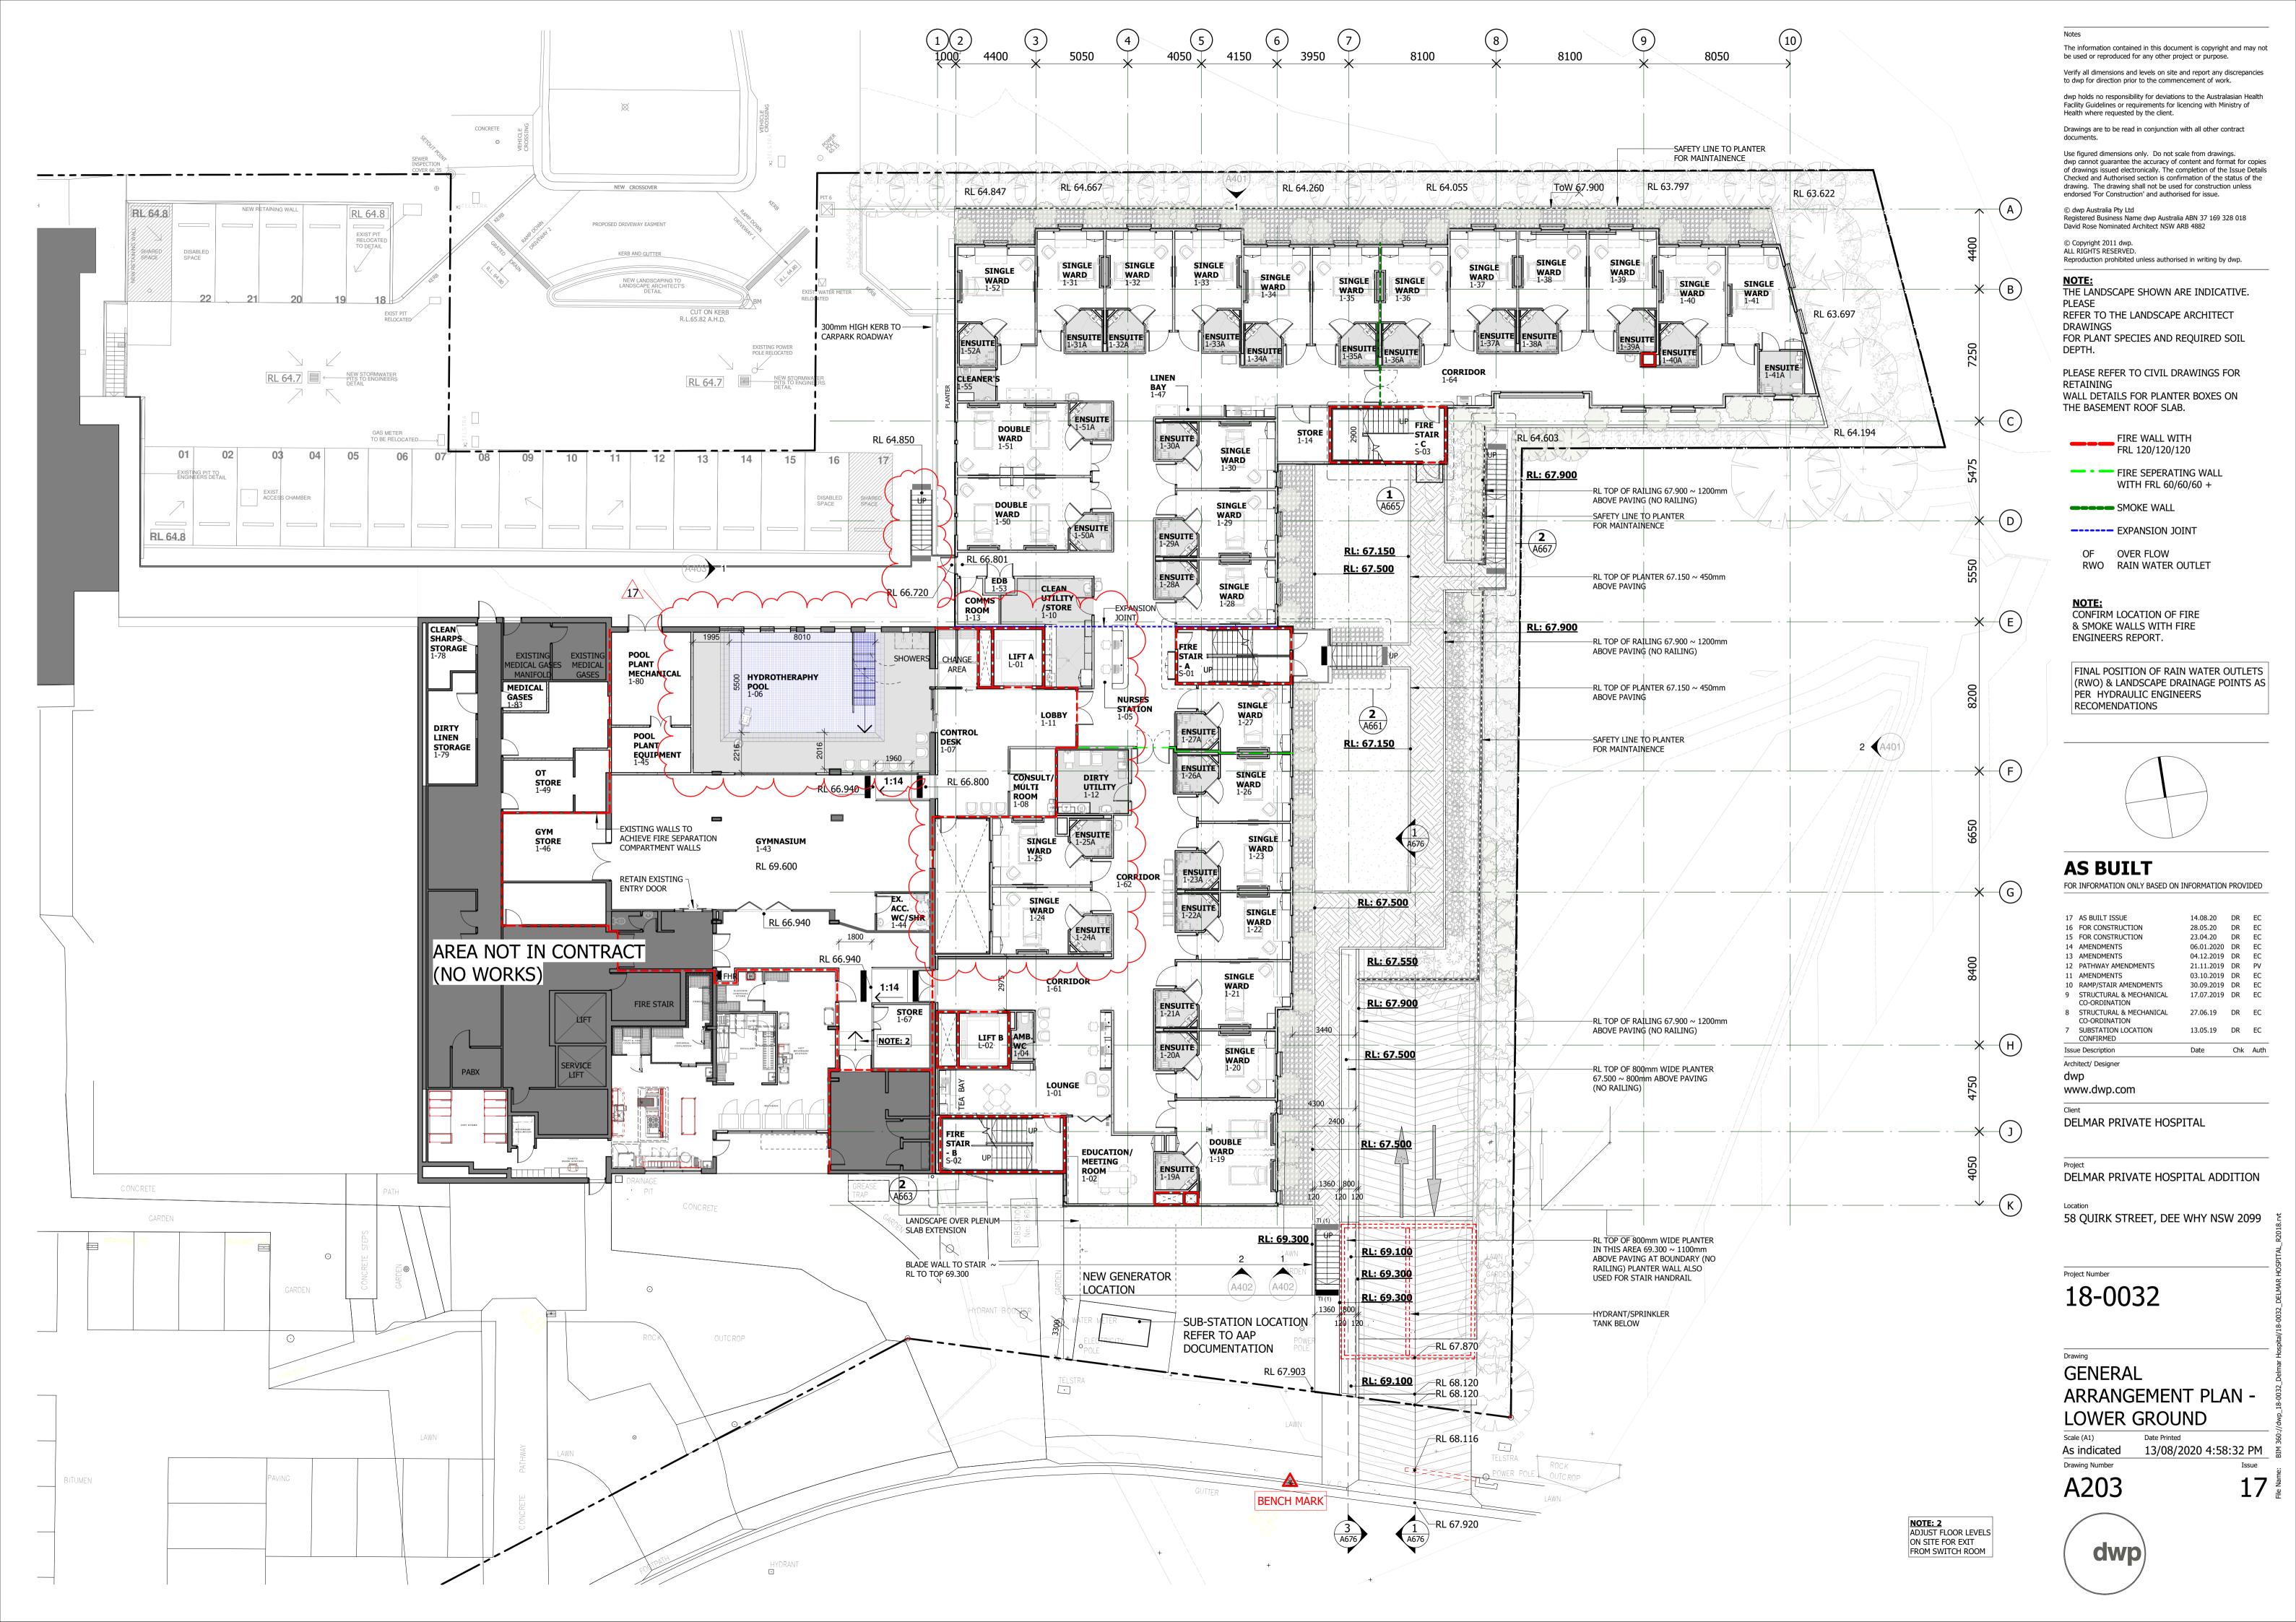

Drawings are to be read in conjunction with all other contract documents.

Use figured dimensions only. Do not scale from drawings. dwp cannot guarantee the accuracy of content and format for copies

of drawings issued electronically. The completion of the Issue Details Checked and Authorised section is confirmation of the status of the drawing. The drawing shall not be used for construction unless endorsed 'For Construction' and authorised for issue. © dwp Australia Pty Ltd Registered Business Name dwp Australia ABN 37 169 328 018 David Rose Nominated Architect NSW ARB 4882 © Copyright 2011 dwp. Reproduction prohibited unless authorised in writing by dwp. THE LANDSCAPE SHOWN ARE INDICATIVE. PLEASE REFER TO THE LANDSCAPE ARCHITECT DRAWINGS FOR PLANT SPECIES AND REQUIRED SOIL DEPTH. PLEASE REFER TO CIVIL DRAWINGS FOR RETAINING WALL DETAILS FOR PLANTER BOXES ON THE BASEMENT ROOF SLAB. FIRE WALL WITH FRL 120/120/120 FIRE SEPERATING WALL WITH FRL 60/60/60 + SMOKE WALL ----- EXPANSION JOINT OF OVER FLOW RWO RAIN WATER OUTLET CONFIRM LOCATION OF FIRE & SMOKE WALLS WITH FIRE ENGINEERS REPORT.

## **AS BUILT**

FOR INFORMATION ONLY BASED ON INFORMATION PROVIDED

12 AS BUILT ISSUE 11 FOR CONSTRUCTION 28.05.20 DR EC 10 AMENDMENTS 04.12.2019 DR EC 9 AMENDMENTS 26.11.2019 DR EC 8 AMENDMENTS 03.10.2019 DR EC 7 RAMP/STAIR AMENDMENTS 30.09.2019 DR EC 6 STRUCTURAL & MECHANICAL 27.06.19 DR EC CO-ORDINATION 5 GENERAL AMENDMENTS 4 APPROVED FOR CONSTRUCTION 11/03/2019 DR SG 3 ISSUED FOR FULL TENDER 09/11/2018 DR/PA SG 2 ISSUED FOR FULL TENDER - FOR 23/10/2018 DR SG CONSULTANTS CO-ORDINATION 1 ISSUED FOR TENDER Issue Description Date Chk Auth

Architect/ Designer
dwp
www.dwp.com

Client
DELMAR PRIVATE HOSPITAL

Project
DELMAR PRIVATE HOSPITAL ADDITION

58 QUIRK STREET, DEE WHY NSW 2099

Project Number 18-0032

GENERAL
ARRANGEMENT PLAN BASEMENT

12 he

Drawing Number
A202