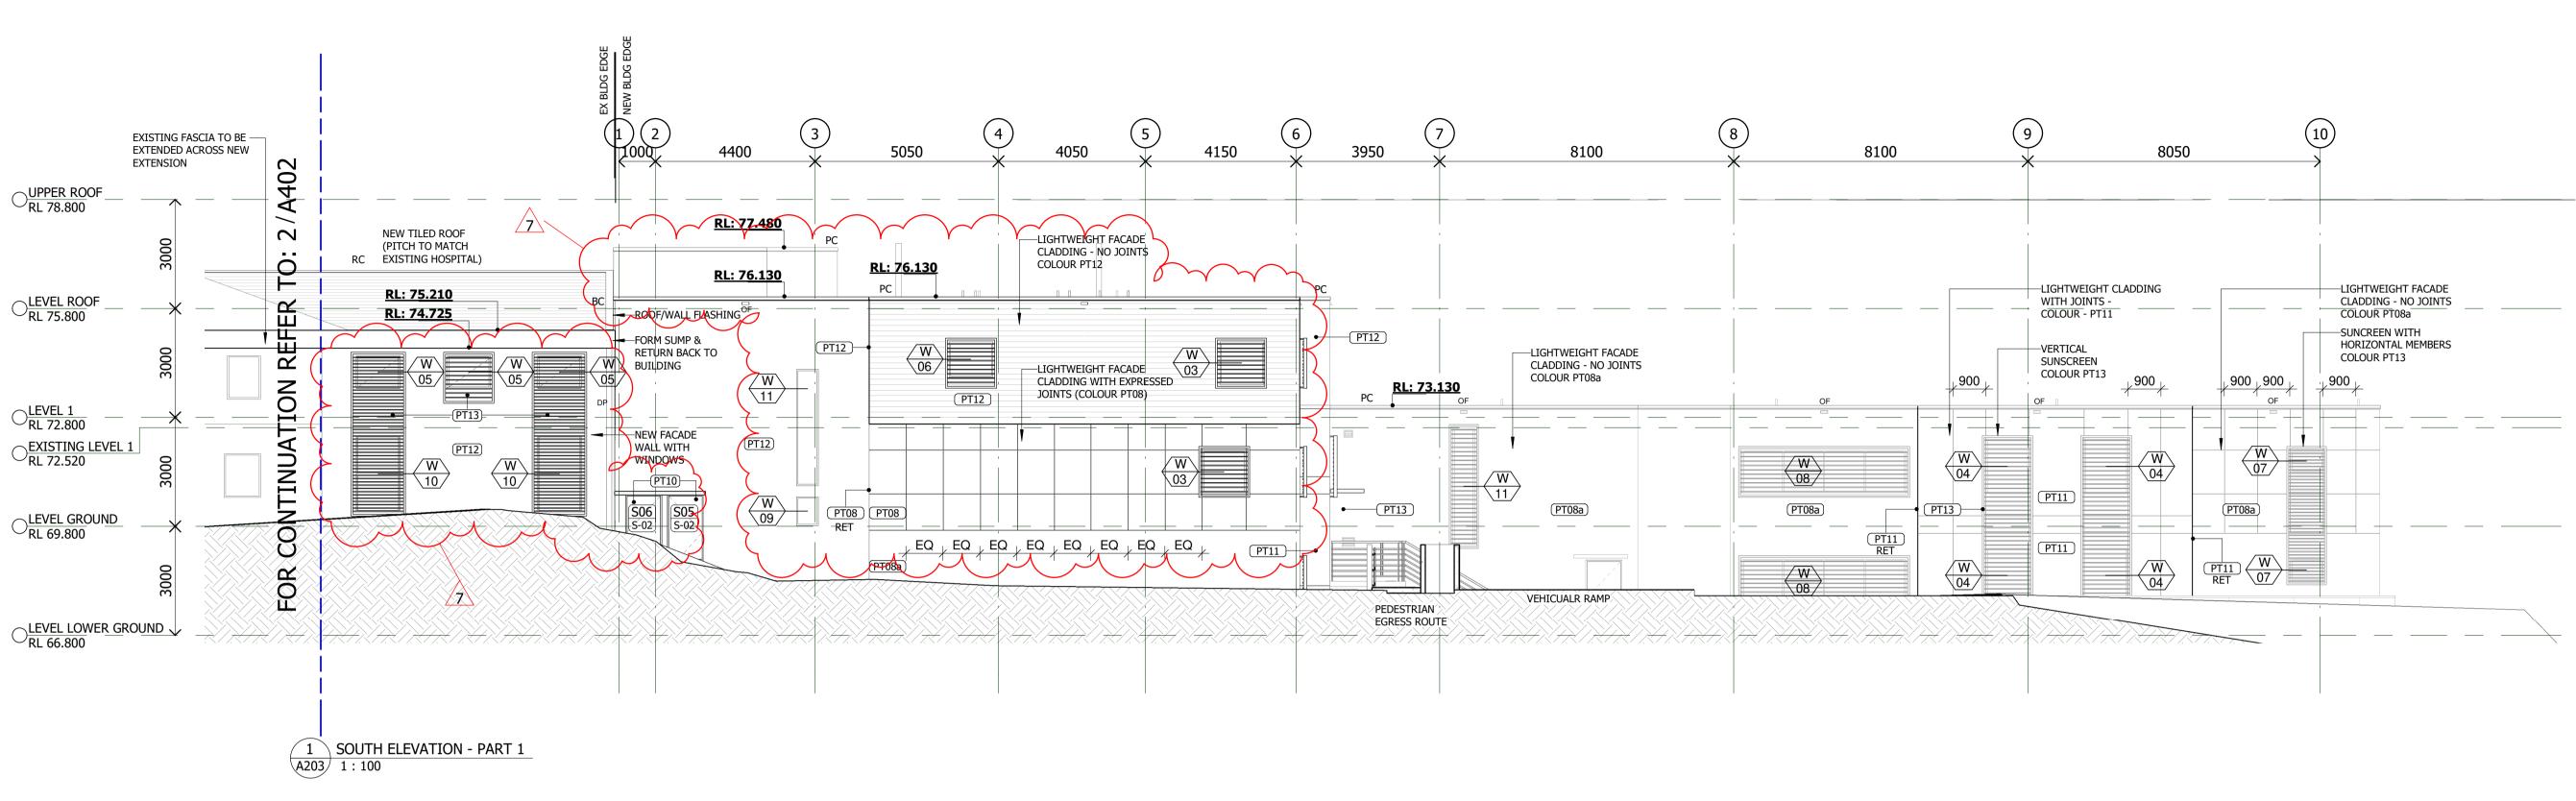

7 AS BUILT ISSUE 6 ROOF & FASCADE AMENDMENTS 14.11.2019 DR EC HORIZONAL LOUVRE AMMENDMENTS 4 STRUCTURAL & MECHANICAL CO-ORDINATION 3 APPROVED FOR CONSTRUCTION 2 ISSUED FOR FULL TENDER 09/11/2018 DR/PA SG 07/09/2018 PA/DR SG 1 ISSUED FOR TENDER Date Chk Auth Issue Description Architect/ Designer www.dwp.com DELMAR PRIVATE HOSPITAL DELMAR PRIVATE HOSPITAL ADDITION 58 QUIRK STREET, DEE WHY NSW 2099 18-0032 **BUILDING ELEVATIONS** - SHEET 1 Scale (A1) 1:100 13/08/2020 4:46:53 PM Drawing Number A401

2 EAST ELEVATION

CEVEL BASEMENT -

NORTH ELEVATION

dwp)

The information contained in this document is copyright and may not be used or reproduced for any other project or purpose.

Verify all dimensions and levels on site and report any discrepancies to dwp for direction prior to the commencement of work.