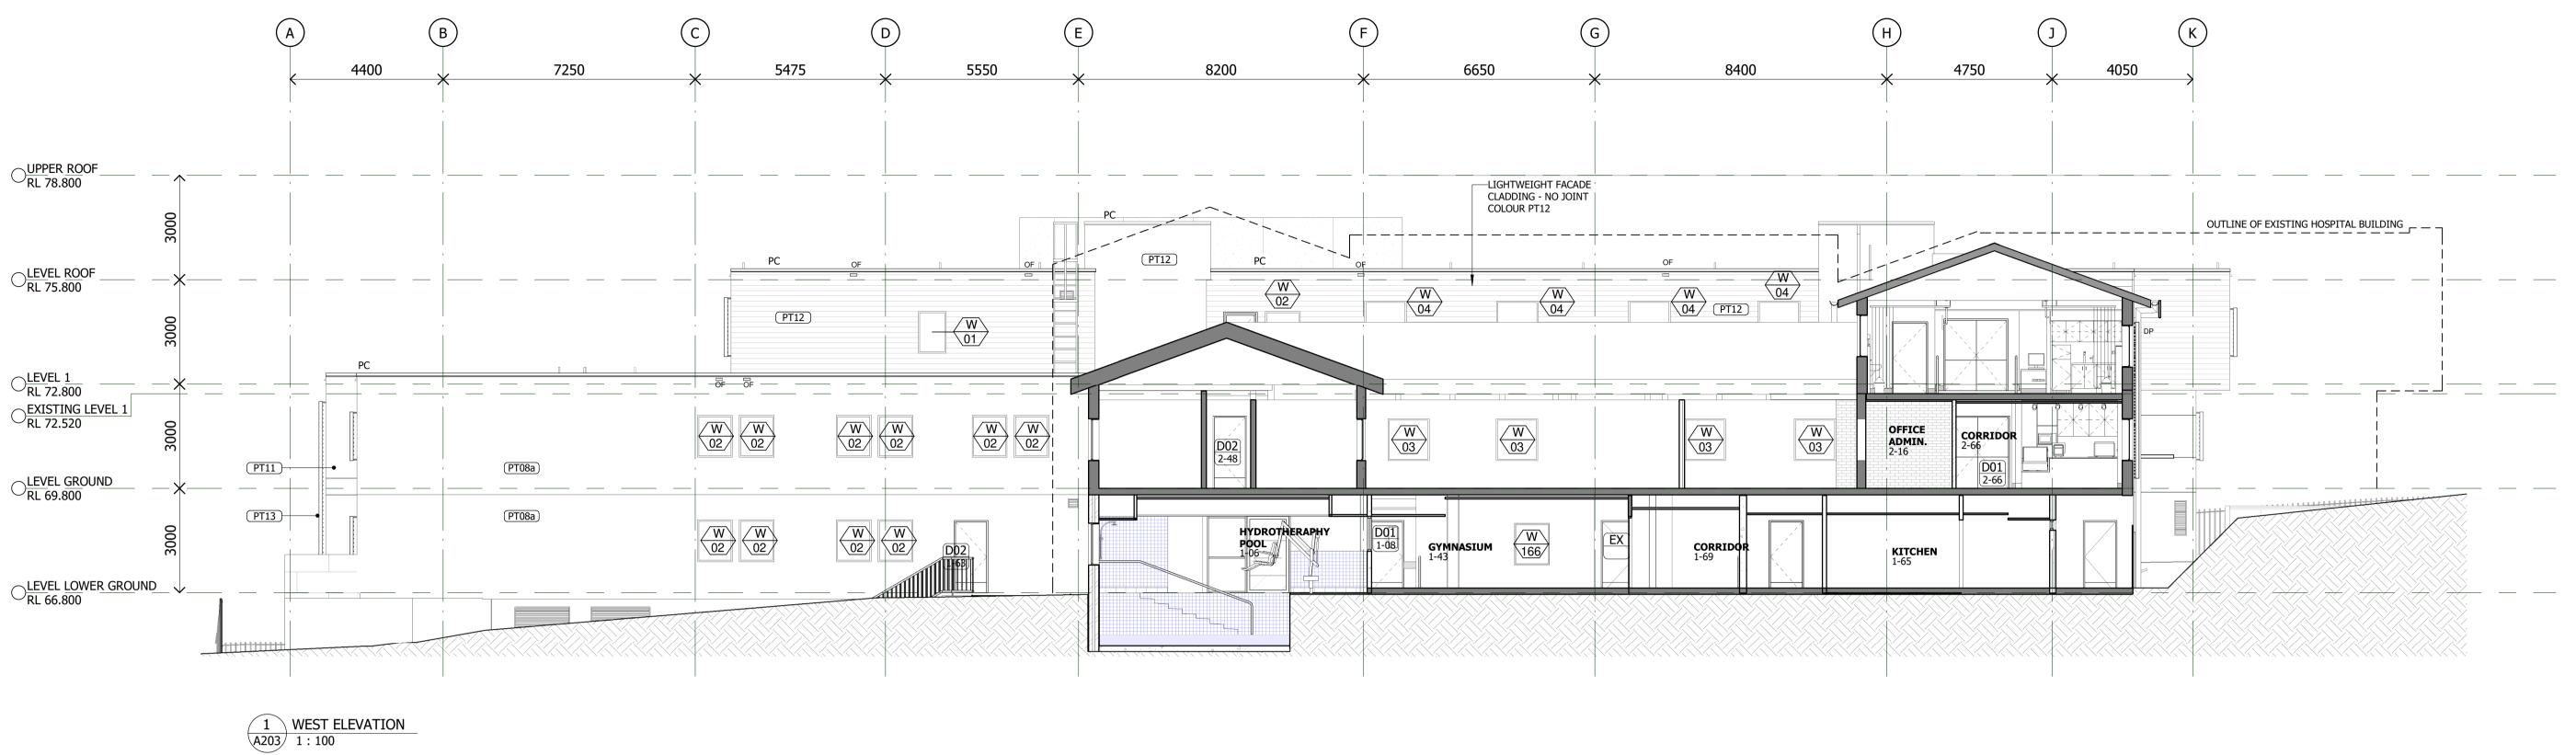

7 AS BUILT ISSUE 6 ROOF & FASCADE AMENDMENTS 14.11.2019 DR EC HORIZONAL LOUVRE AMMENDMENTS 4 STRUCTURAL & MECHANICAL CO-ORDINATION 3 APPROVED FOR CONSTRUCTION 2 ISSUED FOR FULL TENDER 09/11/2018 DR/PA SG 07/09/2018 PA/DR SG 1 ISSUED FOR TENDER Date Chk Auth Issue Description Architect/ Designer www.dwp.com DELMAR PRIVATE HOSPITAL DELMAR PRIVATE HOSPITAL ADDITION 58 QUIRK STREET, DEE WHY NSW 2099 18-0032 **BUILDING ELEVATIONS** - SHEET 1 Scale (A1) 1:100 13/08/2020 4:46:53 PM Drawing Number A401

2 EAST ELEVATION

CEVEL BASEMENT -

NORTH ELEVATION

dwp)

The information contained in this document is copyright and may not be used or reproduced for any other project or purpose.

Verify all dimensions and levels on site and report any discrepancies to dwp for direction prior to the commencement of work.